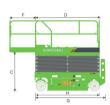

## LS0812H SPECIFICATIONS >>>

| DIMENSIONS                             |                |
|----------------------------------------|----------------|
| A. Working Height Max.                 | 10 m (32'10")  |
| B. Platform Height Max.                | 8 m (26'3")    |
| C. Platform Height (Stowed)            | 1.22 m (4')    |
| D. Platform Length                     | 2.28 m (7'6")  |
| E. Platform Width                      | 1.15 m (3'9")  |
| F. Extension Deck (Roll Out)           | 0.9 m (2'11")  |
| G. Overall Length                      | 2.48 m (8'2")  |
| H. Overall Length (Without Ladder)     | 2.29 m (7'6")  |
| I. Overall Width                       | 1.18 m (3'10") |
| J. Stowed Height (Rails Up)            | 2.5 m (8'2")   |
| K. Stowed Height (Rails Down)          | 1.8 m (5'10")  |
| L. Wheelbase                           | 1.88 m (6'2")  |
| M. Ground Clearance (Pothole Raised)   | 100 mm (4")    |
| N. Ground Clearance (Pothole Deployed) | 20 mm (0.8")   |