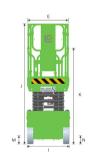

## LS0812H SPECIFICATIONS >>>

| DIMENSIONS                             |                |
|----------------------------------------|----------------|
| A. Working Height Max.                 | 10 m (32'10")  |
| B. Platform Height Max.                | 8 m (26'3")    |
| C. Platform Height (Stowed)            | 1.22 m (4')    |
| D. Platform Length                     | 2.28 m (7'6")  |
| E. Platform Width                      | 1.15 m (3'9")  |
| F. Extension Deck (Roll Out)           | 0.9 m (2'11")  |
| G. Overall Length                      | 2.48 m (8'2")  |
| H. Overall Length (Without Ladder)     | 2.29 m (7'6")  |
| I. Overall Width                       | 1.18 m (3'10") |
| J. Stowed Height (Rails Up)            | 2.5 m (8'2")   |
| K. Stowed Height (Rails Down)          | 1.8 m (5'10")  |
| L. Wheelbase                           | 1.88 m (6'2")  |
| M. Ground Clearance (Pothole Raised)   | 100 mm (4")    |
| N. Ground Clearance (Pothole Deployed) | 20 mm (0.8")   |