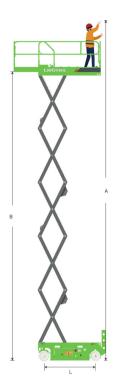

## LS0812H SPECIFICATIONS >>>

| DIMENSIONS                             |                |
|----------------------------------------|----------------|
| A. Working Height Max.                 | 10 m (32'10")  |
| B. Platform Height Max.                | 8 m (26'3")    |
| C. Platform Height (Stowed)            | 1.22 m (4')    |
| D. Platform Length                     | 2.28 m (7'6")  |
| E. Platform Width                      | 1.15 m (3'9")  |
| F. Extension Deck (Roll Out)           | 0.9 m (2'11")  |
| G. Overall Length                      | 2.48 m (8'2")  |
| H. Overall Length (Without Ladder)     | 2.29 m (7'6")  |
| I. Overall Width                       | 1.18 m (3'10") |
| J. Stowed Height (Rails Up)            | 2.5 m (8'2")   |
| K. Stowed Height (Rails Down)          | 1.8 m (5'10")  |
| L. Wheelbase                           | 1.88 m (6'2")  |
| M. Ground Clearance (Pothole Raised)   | 100 mm (4")    |
| N. Ground Clearance (Pothole Deployed) | 20 mm (0.8")   |