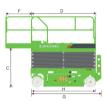

## LS1212E SPECIFICATIONS >>>

| DIMENSIONS                               |                             |
|------------------------------------------|-----------------------------|
| A. Working Height Max. (Indoor/Outdoor)  | 14 / 9.5 m (45'11" / 31'2") |
| B. Platform Height Max. (Indoor/Outdoor) | 12 / 7.5 m (39'4" / 24'7")  |
| C. Platform Height (Stowed)              | 1.48 m (4'10")              |
| D. Platform Length                       | 2.28 m (7'6")               |
| E. Platform Width                        | 1.15 m (3'9")               |
| F. Extension Deck (Roll Out)             | 0.9 m (2'11")               |
| G. Overall Length                        | 2.49 m (8'2")               |
| H. Overall Length (Without Ladder)       | 2.29 m (7'6")               |
| I. Overall Width                         | 1.19 m (3 <sup>1</sup> 10") |
| J. Stowed Height (Rails Up)              | 2.63 m (8'8")               |
| K. Stowed Height (Rails Down)            | 2.07 m (6'9")               |
| L. Wheelbase                             | 1.88 m (6'2")               |
| M. Ground Clearance (Pothole Raised)     | 100 mm (4")                 |
| N. Ground Clearance (Pothole Deployed)   | 20 mm (0.8")                |