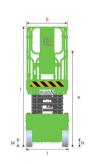

## LS1212E SPECIFICATIONS >>>

| DIMENSIONS                               |                             |
|------------------------------------------|-----------------------------|
| A. Working Height Max. (Indoor/Outdoor)  | 14 / 9.5 m (45'11" / 31'2") |
| B. Platform Height Max. (Indoor/Outdoor) | 12 / 7.5 m (39'4" / 24'7")  |
| C. Platform Height (Stowed)              | 1.48 m (4'10")              |
| D. Platform Length                       | 2.28 m (7'6")               |
| E. Platform Width                        | 1.15 m (3'9")               |
| F. Extension Deck (Roll Out)             | 0.9 m (2'11")               |
| G. Overall Length                        | 2.49 m (8'2")               |
| H. Overall Length (Without Ladder)       | 2.29 m (7'6")               |
| I. Overall Width                         | 1.19 m (3 <sup>1</sup> 10") |
| J. Stowed Height (Rails Up)              | 2.63 m (8'8")               |
| K. Stowed Height (Rails Down)            | 2.07 m (6'9")               |
| L. Wheelbase                             | 1.88 m (6'2")               |
| M. Ground Clearance (Pothole Raised)     | 100 mm (4")                 |
| N. Ground Clearance (Pothole Deployed)   | 20 mm (0.8")                |