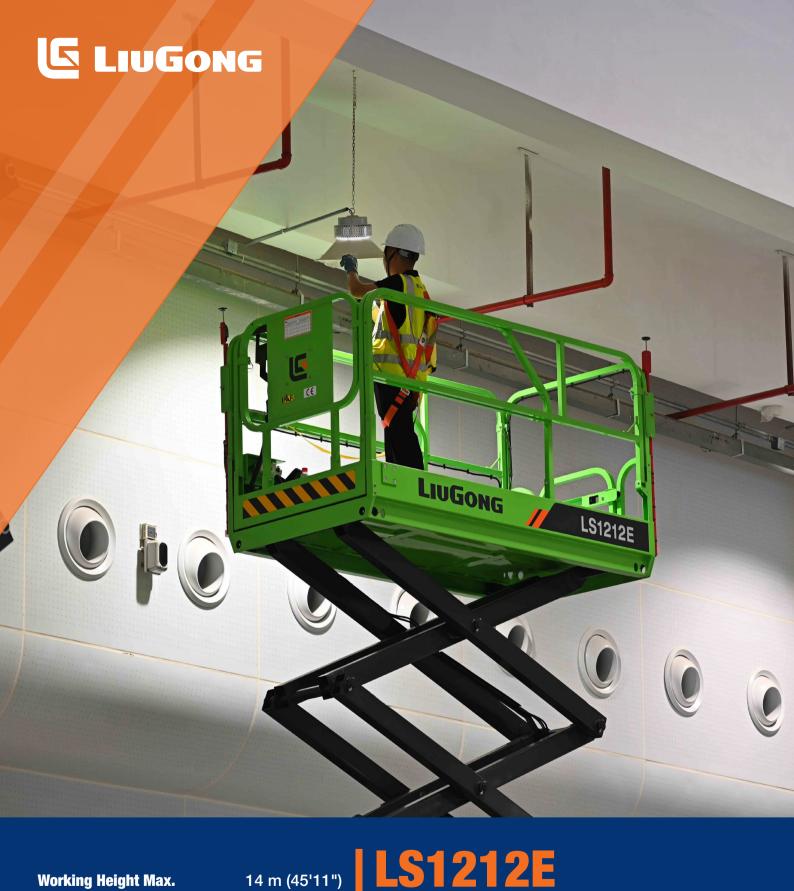

**Working Height Max.** 

14 m (45'11") 9.5 m (31'2")

**Overall Lift Capacity Max. Overall Width Overall Length** 

**Overall Weight** 

320 kg (705 lb) 1.19 m (3'10") 2.49 m (8'2") 3,040 kg (6,702 lb) **Electric Scissor Lifts E-Drive** 