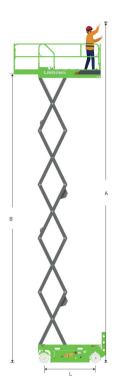

## LS1212E SPECIFICATIONS >>>

| DIMENSIONS                               |                             |
|------------------------------------------|-----------------------------|
| A. Working Height Max. (Indoor/Outdoor)  | 14 / 9.5 m (45'11" / 31'2") |
| B. Platform Height Max. (Indoor/Outdoor) | 12 / 7.5 m (39'4" / 24'7")  |
| C. Platform Height (Stowed)              | 1.48 m (4'10")              |
| D. Platform Length                       | 2.28 m (7'6")               |
| E. Platform Width                        | 1.15 m (3'9")               |
| F. Extension Deck (Roll Out)             | 0.9 m (2'11")               |
| G. Overall Length                        | 2.49 m (8'2")               |
| H. Overall Length (Without Ladder)       | 2.29 m (7'6")               |
| I. Overall Width                         | 1.19 m (3 <sup>1</sup> 10") |
| J. Stowed Height (Rails Up)              | 2.63 m (8'8")               |
| K. Stowed Height (Rails Down)            | 2.07 m (6'9")               |
| L. Wheelbase                             | 1.88 m (6'2")               |
| M. Ground Clearance (Pothole Raised)     | 100 mm (4")                 |
| N. Ground Clearance (Pothole Deployed)   | 20 mm (0.8")                |