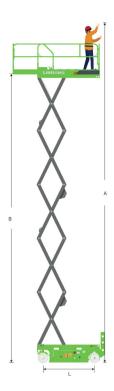

## LS1412E SPECIFICATIONS >>>

| DIMENSIONS                              |                            |
|-----------------------------------------|----------------------------|
| A. Working Height Max. (Indoor/Outdoor) | 15.7 / 8 m (51'6" / 26'3") |
| B. Platform Height Max.(Indoor/Outdoor) | 13.7 / 6 m (44'11" / 20')  |
| C. Platform Height (Stowed)             | 1.48 m (4'10")             |
| D. Platform Length                      | 2.64 m (8'8")              |
| E. Platform Width                       | 1.16 m (3'10")             |
| F. Extension Deck (Roll Out)            | 0.9 m (2'11")              |
| G. Overall Length                       | 2.84 m (9'4")              |
| H. Overall Length (Without Ladder)      | 2.64 m (8'8")              |
| I. Overall Width                        | 1.25 m (4'1")              |
| J. Stowed Height (Rails Up)             | 2.62 m (8'7")              |
| K. Stowed Height (Rails Down)           | 2.055 m (6'9")             |
| L. Wheelbase                            | 2.22 m (7'3")              |
| M. Ground Clearance (Pothole Raised)    | 100 mm (4")                |
| N. Ground Clearance (Pothole Deployed)  | 20 mm (0.8")               |