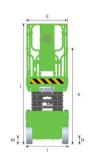

## LS1412E SPECIFICATIONS >>>

| DIMENSIONS                              |                            |
|-----------------------------------------|----------------------------|
| A. Working Height Max. (Indoor/Outdoor) | 15.7 / 8 m (51'6" / 26'3") |
| B. Platform Height Max.(Indoor/Outdoor) | 13.7 / 6 m (44'11" / 20')  |
| C. Platform Height (Stowed)             | 1.48 m (4'10")             |
| D. Platform Length                      | 2.64 m (8'8")              |
| E. Platform Width                       | 1.16 m (3'10")             |
| F. Extension Deck (Roll Out)            | 0.9 m (2'11")              |
| G. Overall Length                       | 2.84 m (9'4")              |
| H. Overall Length (Without Ladder)      | 2.64 m (8'8")              |
| I. Overall Width                        | 1.25 m (4'1")              |
| J. Stowed Height (Rails Up)             | 2.62 m (8'7")              |
| K. Stowed Height (Rails Down)           | 2.055 m (6'9")             |
| L. Wheelbase                            | 2.22 m (7'3")              |
| M. Ground Clearance (Pothole Raised)    | 100 mm (4")                |
| N. Ground Clearance (Pothole Deployed)  | 20 mm (0.8")               |