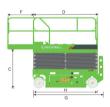

## LS1412E SPECIFICATIONS >>>

| DIMENSIONS                              |                            |
|-----------------------------------------|----------------------------|
| A. Working Height Max. (Indoor/Outdoor) | 15.7 / 8 m (51'6" / 26'3") |
| B. Platform Height Max.(Indoor/Outdoor) | 13.7 / 6 m (44'11" / 20')  |
| C. Platform Height (Stowed)             | 1.48 m (4'10")             |
| D. Platform Length                      | 2.64 m (8'8")              |
| E. Platform Width                       | 1.16 m (3'10")             |
| F. Extension Deck (Roll Out)            | 0.9 m (2'11")              |
| G. Overall Length                       | 2.84 m (9'4")              |
| H. Overall Length (Without Ladder)      | 2.64 m (8'8")              |
| I. Overall Width                        | 1.25 m (4'1")              |
| J. Stowed Height (Rails Up)             | 2.62 m (8'7")              |
| K. Stowed Height (Rails Down)           | 2.055 m (6'9")             |
| L. Wheelbase                            | 2.22 m (7'3")              |
| M. Ground Clearance (Pothole Raised)    | 100 mm (4")                |
| N. Ground Clearance (Pothole Deployed)  | 20 mm (0.8")               |