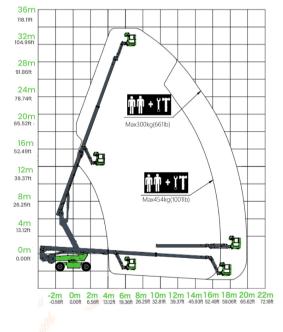

## LIUGONG

**Overall Width and Length** 

34 m (111'7") 21.8 m (71'6") 300 / 454 kg (661 / 1,000 lb) 2.44 m x 11.76 m (8' x 38'7")

## LT32JE SPECIFICATIONS >>>

| DIMENSIONS                   |                                            |
|------------------------------|--------------------------------------------|
| Working Height Max.          | 34 m (111'7")                              |
| Platform Height Max.         | 32 m (104'11")                             |
| Horizontal Reach Max.        | 21.2 m (69'7")                             |
| Platform Size (LxWxH)        | 2.44 x 0.91 x 1.1 m<br>(8' x 2'11" x 3'7") |
| A. Length (Stowed/Transport) | 11.76 / 11.8 m (38'7" / 38'9")             |
| B. Width (Stowed/Transport)  | 2.44 / 2.27 m (8' / 7'5")                  |
| C. Height (Stowed/Transport) | 2.78 / 2.54 m (9' / 8'4")                  |
| D. Ground Clearance          | 0.3 m (11")                                |
| E. Wheelbase                 | 3 m (9'10")                                |

| PRODUCTIVITY                                           |                               |
|--------------------------------------------------------|-------------------------------|
| Overall Lift Capacity Max.                             | 300 / 454 kg (661 / 1,000 lb) |
| Platform Occupancy Max.                                | 2                             |
| Platform Rotation                                      | ± 90°                         |
| Vertical Jib Rotation (Up/Down)                        | -65° ~ +70°                   |
| Turntable Rotation                                     | 360° Continuous               |
| Turntable Tailswing<br>(Boom Raised/Stowed)            | 1.6 / 2.6 m (5'3" / 8'6")     |
| Drive Speed (Stowed)                                   | 5 km/h (3.1 mph)              |
| Drive Speed (Raised)                                   | 1 km/h (0.6 mph)              |
| Gradeability                                           | 45%                           |
| Tilt Sensor Activation<br>(Side to Side/Front to Back) | X 5°/ Y 5°                    |
| Turning Radius (Inside/Outside)                        | 3.6 / 6.8 m (11'10" / 22'4")  |
| Tire Size (Solid Off-road)                             | 385 / 65 - 24                 |
| Drive Steering Type                                    | 4WD x 2WS                     |