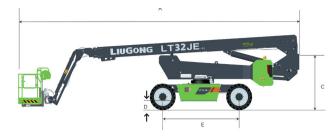

## LT32JE SPECIFICATIONS >>>

| DIMENSIONS                   |                                            |
|------------------------------|--------------------------------------------|
| Working Height Max.          | 34 m (111'7")                              |
| Platform Height Max.         | 32 m (104'11")                             |
| Horizontal Reach Max.        | 21.2 m (69'7")                             |
| Platform Size (LxWxH)        | 2.44 x 0.91 x 1.1 m<br>(8' x 2'11" x 3'7") |
| A. Length (Stowed/Transport) | 11.76 / 11.8 m (38'7" / 38'9")             |
| B. Width (Stowed/Transport)  | 2.44 / 2.27 m (8' / 7'5")                  |
| C. Height (Stowed/Transport) | 2.78 / 2.54 m (9' / 8'4")                  |
| D. Ground Clearance          | 0.3 m (11")                                |
| E. Wheelbase                 | 3 m (9'10")                                |