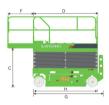

## LS0808H SPECIFICATIONS >>>

| DIMENSIONS                               |                           |
|------------------------------------------|---------------------------|
| A. Working Height Max. (Indoor/Outdoor)  | 10 / 8 m (32'10" / 26'3") |
| B. Platform Height Max. (Indoor/Outdoor) | 8 / 6 m (26'3" / 19'8")   |
| C. Platform Height (Stowed)              | 1.22 m (4')               |
| D. Platform Length                       | 2.28 m (7'6")             |
| E. Platform Width                        | 0.81 m (2'8")             |
| F. Extension Deck (Roll Out)             | 0.9 m (2'11")             |
| G. Overall Length                        | 2.49 m (8'2")             |
| H. Overall Length (Without Ladder)       | 2.29 m (7'6")             |
| I. Overall Width                         | 0.844 m (2'9")            |
| J. Stowed Height (Rails Up)              | 2.36 m (7'9")             |
| K. Stowed Height (Rails Down)            | 1.8 m (5'11")             |
| L. Wheelbase                             | 1.88 m (6'2")             |
| M. Ground Clearance (Pothole Raised)     | 100 mm (4")               |
| N. Ground Clearance (Pothole Deployed)   | 20 mm (0.8")              |