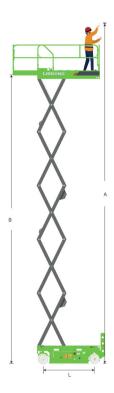

## LS0808H SPECIFICATIONS >>>

| DIMENSIONS                               |                           |
|------------------------------------------|---------------------------|
| A. Working Height Max. (Indoor/Outdoor)  | 10 / 8 m (32'10" / 26'3") |
| B. Platform Height Max. (Indoor/Outdoor) | 8 / 6 m (26'3" / 19'8")   |
| C. Platform Height (Stowed)              | 1.22 m (4')               |
| D. Platform Length                       | 2.28 m (7'6")             |
| E. Platform Width                        | 0.81 m (2'8")             |
| F. Extension Deck (Roll Out)             | 0.9 m (2'11")             |
| G. Overall Length                        | 2.49 m (8'2")             |
| H. Overall Length (Without Ladder)       | 2.29 m (7'6")             |
| I. Overall Width                         | 0.844 m (2'9")            |
| J. Stowed Height (Rails Up)              | 2.36 m (7'9")             |
| K. Stowed Height (Rails Down)            | 1.8 m (5'11")             |
| L. Wheelbase                             | 1.88 m (6'2")             |
| M. Ground Clearance (Pothole Raised)     | 100 mm (4")               |
| N. Ground Clearance (Pothole Deployed)   | 20 mm (0.8")              |