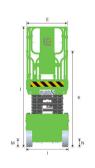

## LS0808H SPECIFICATIONS >>>

| DIMENSIONS                               |                           |
|------------------------------------------|---------------------------|
| A. Working Height Max. (Indoor/Outdoor)  | 10 / 8 m (32'10" / 26'3") |
| B. Platform Height Max. (Indoor/Outdoor) | 8 / 6 m (26'3" / 19'8")   |
| C. Platform Height (Stowed)              | 1.22 m (4')               |
| D. Platform Length                       | 2.28 m (7'6")             |
| E. Platform Width                        | 0.81 m (2'8")             |
| F. Extension Deck (Roll Out)             | 0.9 m (2'11")             |
| G. Overall Length                        | 2.49 m (8'2")             |
| H. Overall Length (Without Ladder)       | 2.29 m (7'6")             |
| I. Overall Width                         | 0.844 m (2'9")            |
| J. Stowed Height (Rails Up)              | 2.36 m (7'9")             |
| K. Stowed Height (Rails Down)            | 1.8 m (5'11")             |
| L. Wheelbase                             | 1.88 m (6'2")             |
| M. Ground Clearance (Pothole Raised)     | 100 mm (4")               |
| N. Ground Clearance (Pothole Deployed)   | 20 mm (0.8")              |

| PRODUCTIVITY                                        |                          |
|-----------------------------------------------------|--------------------------|
| Overall Lift Capacity Max.                          | 230 kg (507 lb)          |
| Extension Deck Capacity                             | 100 kg (220 lb)          |
| Platform Occupancy Max. (Indoor/Outdoor)            | 2/1                      |
| Drive Speed (Stowed)                                | 2 km/h (1.2 mph)         |
| Drive Speed (Raised)                                | 0.4 km/h (0.2 mph)       |
| Turning Radius (Inside/Outside)                     | 0.24 / 2.2 m (9" / 7'3") |
| Lift/Lower Time                                     | 38 / 34 s                |
| Gradeability                                        | 25 %                     |
| Tilt Sensor Activation (Side to Side/Front to Back) | X 1.5° / Y 3°            |
| Tire Size (Solid Non-marking)                       | 381 x 127 mm (1'3" x 5") |