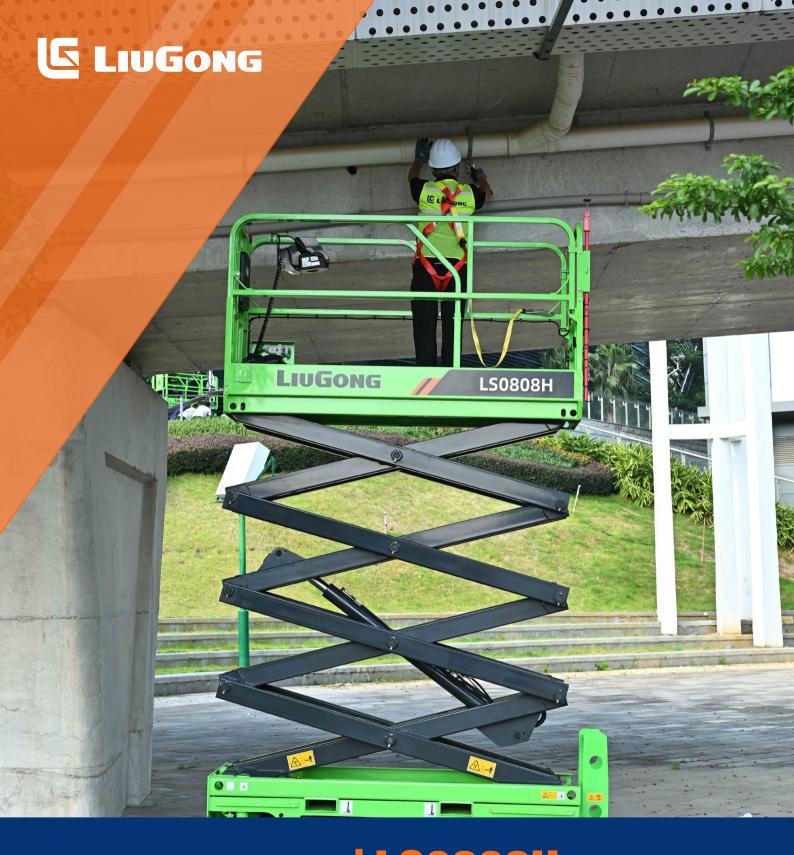

**Working Height Max.** 

10 /8 m (32'10" / 26'3")

Overall Lift Capacity Max.
Overall Width

230 kg (507 lb) 0.844 m (2'9") 2.48 m (8'2")

Overall Length Overall Weight

2,180 kg (4,806 lb)

## LS0808H Electric Scissor Lifts H-Drive

## LS0808H SPECIFICATIONS >>>







| DIMENSIONS                               |                           |
|------------------------------------------|---------------------------|
| A. Working Height Max. (Indoor/Outdoor)  | 10 / 8 m (32'10" / 26'3") |
| B. Platform Height Max. (Indoor/Outdoor) | 8 / 6 m (26'3" / 19'8")   |
| C. Platform Height (Stowed)              | 1.22 m (4')               |
| D. Platform Length                       | 2.28 m (7'6")             |
| E. Platform Width                        | 0.81 m (2'8")             |
| F. Extension