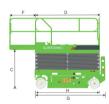

## LS1414H SPECIFICATIONS >>>

| DIMENSIONS                               |                           |
|------------------------------------------|---------------------------|
| A. Working Height Max. (Indoor/Outdoor)  | 16 / 8 m (52'6" / 26'3")  |
| B. Platform Height Max. (Indoor/Outdoor) | 14 / 6 m (45'11" / 19'8") |
| C. Platform Height (Stowed)              | 1.66 m (5'5")             |
| D. Platform Length                       | 2.88 m (9'5")             |
| E. Platform Width                        | 1.35 m (4'5")             |
| F. Extension Deck (Roll Out)             | 1.22 m (4')               |
| G. Overall Length                        | 3.1 m (10'2")             |
| H. Overall Length (Without Ladder)       | 2.9 m (9'6")              |
| I. Overall Width                         | 1.38 m (4'6")             |
| J. Stowed Height (Rails Up)              | 2.74 m (8'11")            |
| K. Stowed Height (Rails Down)            | 1.97 m (6'6")             |
| L. Wheelbase                             | 2.5 m (8'2")              |
| M. Ground Clearance (Pothole Raised)     | 150 mm (6")               |
| N. Ground Clearance (Pothole Deployed)   | 20 mm (0.8")              |