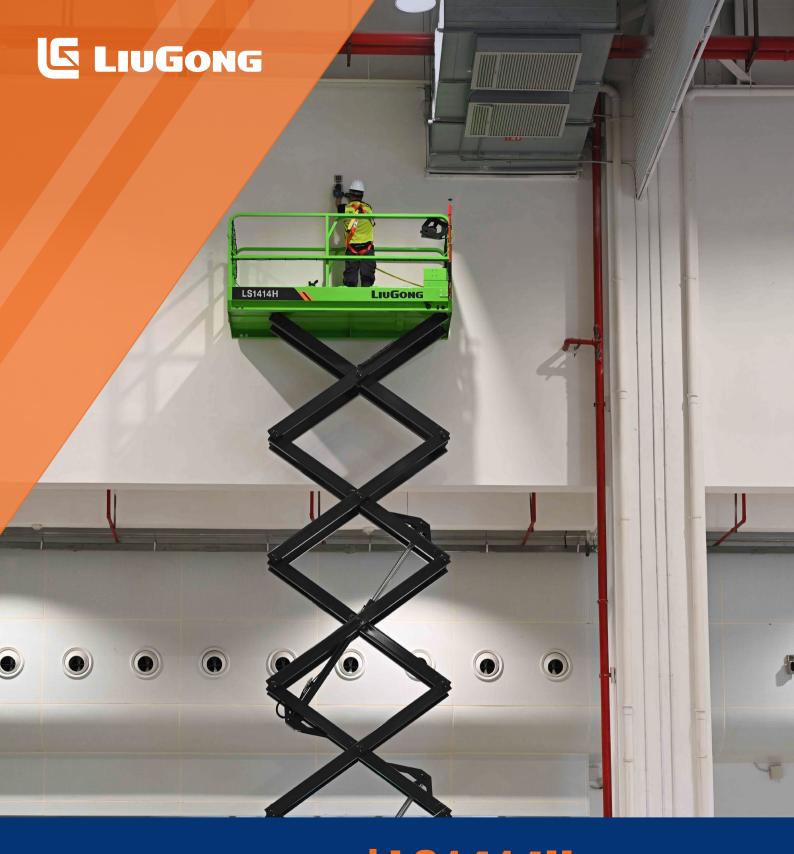

Working Height Max.
 16 m (52'6") / 8 m (26'3")

 Overall Lift Capacity Max.
 350 kg (771 lb)

 Overall Width
 1.38 m (4'6")

 Overall Length
 3.1 m (10'2")

 Overall Weight
 3,780 kg (8,334 lb)

## LS1414H Electric Scissor Lifts H-Drive

## LS1414H SPECIFICATIONS >>>







| DIMENSIONS                               |                           |
|------------------------------------------|---------------------------|
| A. Working Height Max. (Indoor/Outdoor)  | 16 / 8 m (52'6" / 26'3")  |
| B. Platform Height Max. (Indoor/Outdoor) | 14 / 6 m (45'11" / 19'8") |
| C. Platform Height (Stowed)              | 1.66 m (5'5")             |
| D. Platform Length                       | 2.88 m (9'5")             |
| E. Platform Width                        | 1.35 m (4'5")             |
| F. Exten