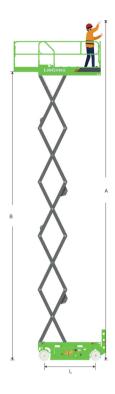

## LS1414H SPECIFICATIONS >>>

| DIMENSIONS                               |                           |
|------------------------------------------|---------------------------|
| A. Working Height Max. (Indoor/Outdoor)  | 16 / 8 m (52'6" / 26'3")  |
| B. Platform Height Max. (Indoor/Outdoor) | 14 / 6 m (45'11" / 19'8") |
| C. Platform Height (Stowed)              | 1.66 m (5'5")             |
| D. Platform Length                       | 2.88 m (9'5")             |
| E. Platform Width                        | 1.35 m (4'5")             |
| F. Extension Deck (Roll Out)             | 1.22 m (4')               |
| G. Overall Length                        | 3.1 m (10'2")             |
| H. Overall Length (Without Ladder)       | 2.9 m (9'6")              |
| I. Overall Width                         | 1.38 m (4'6")             |
| J. Stowed Height (Rails Up)              | 2.74 m (8'11")            |
| K. Stowed Height (Rails Down)            | 1.97 m (6'6")             |
| L. Wheelbase                             | 2.5 m (8'2")              |
| M. Ground Clearance (Pothole Raised)     | 150 mm (6")               |
| N. Ground Clearance (Pothole Deployed)   | 20 mm (0.8")              |