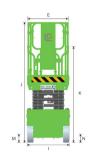

## LS1414H SPECIFICATIONS >>>

| DIMENSIONS                               |                           |
|------------------------------------------|---------------------------|
| A. Working Height Max. (Indoor/Outdoor)  | 16 / 8 m (52'6" / 26'3")  |
| B. Platform Height Max. (Indoor/Outdoor) | 14 / 6 m (45'11" / 19'8") |
| C. Platform Height (Stowed)              | 1.66 m (5'5")             |
| D. Platform Length                       | 2.88 m (9'5")             |
| E. Platform Width                        | 1.35 m (4'5")             |
| F. Extension Deck (Roll Out)             | 1.22 m (4')               |
| G. Overall Length                        | 3.1 m (10'2")             |
| H. Overall Length (Without Ladder)       | 2.9 m (9'6")              |
| I. Overall Width                         | 1.38 m (4'6")             |
| J. Stowed Height (Rails Up)              | 2.74 m (8'11")            |
| K. Stowed Height (Rails Down)            | 1.97 m (6'6")             |
| L. Wheelbase                             | 2.5 m (8'2")              |
| M. Ground Clearance (Pothole Raised)     | 150 mm (6")               |
| N. Ground Clearance (Pothole Deployed)   | 20 mm (0.8")              |